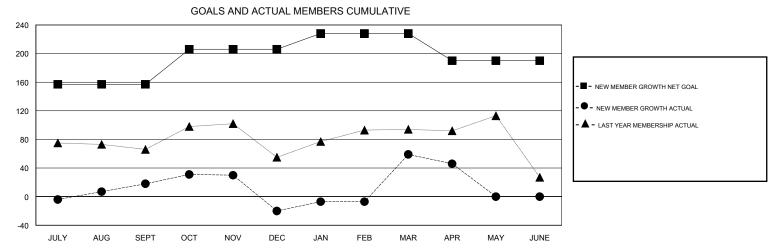

## District 404 A1

Results as of: 4/30/2017

Amarpreet Sembi **LOCATION NIGERIA GMT CA** Clubs Members RESULTS FOR 2016-2017 RESULTS FOR 2016-2017 NEW CLUBS NEW CLUB GOAL DROPPED CLUBS NEW MEMBER GROWTH NEW MEMBER DROPPED QUARTER QUARTER NET GOAL (not reinstated GROWTH ACTUAL (not MEMBERS ACTUAL or transfers) reinstated or transfers) (including transfers) 0 0 157 58 40 JULY/AUG/SEPT JULY/AUG/SEPT 2 0 0 49 99 137 OCT/NOV/DEC OCT/NOV/DEC 3 22 161 82 JAN/FEB/MAR JAN/FEB/MAR 0 0 -38 30 APR/MAY/JUNE APR/MAY/JUNE 17